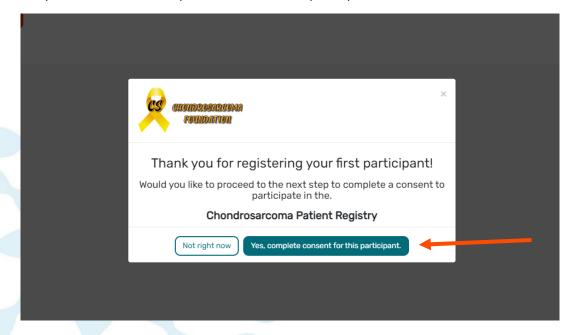

#### **Consent to the Study**

Step 1: Click on "Yes, complete consent for this participant."

• Step 2: Scroll down and read through the consent form thoroughly. Once you finish reading, click the "Next" button.