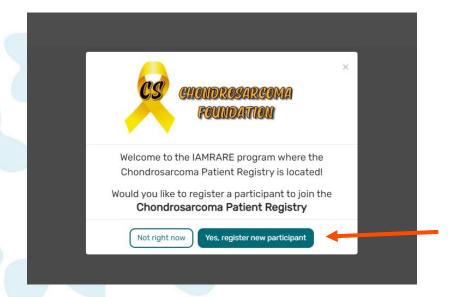

# **Add a Participant**

• Step 1: To start, click Yes, register new participant.

• Step 2: Fill out the Participant's information.