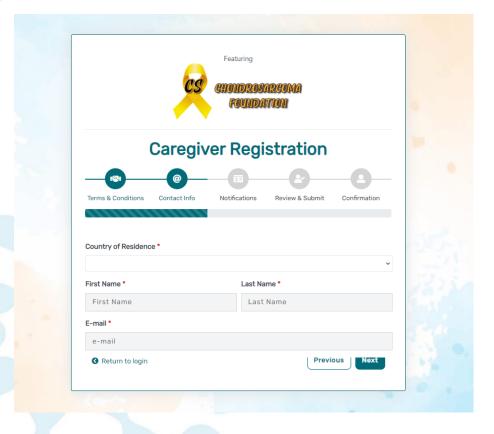

• Step 2: Read the Terms and Conditions and Privacy Policy and attest to the statements provided. When you are finished with this page, click "Next".

• Step 3: Enter your personal information in the spaces provided. When you are finished with this page, click "Next".