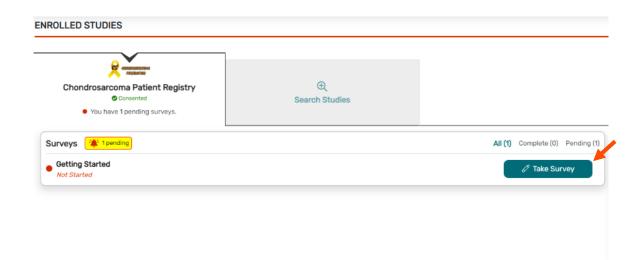

• Step 4: Once you click "Complete", you will have access to start taking surveys.