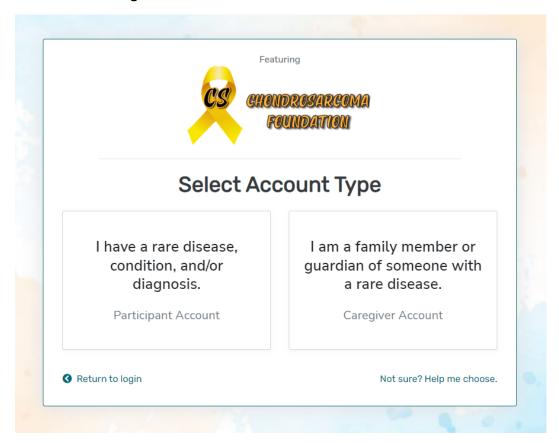

## **Register for an Account**

- Step 1: Select the appropriate Account Type. If you need more information to help you choose, click "Not sure? Help me choose".
  - o If you have a diagnosis of chondrosarcoma, select Participant Account.
  - If you are entering information for someone else who has chondrosarcoma, select
    Caregiver Account.
  - If you are entering information for a chondrosarcoma patient who has passed away, select Caregiver Account.