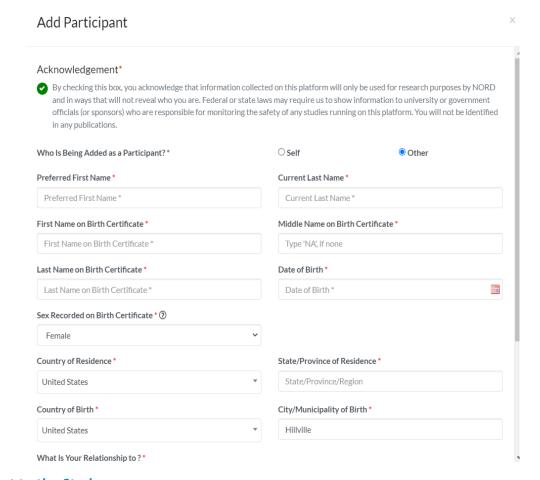

# **Add a Participant**

• Step 1: To start, click Yes, register new participant.

• Step 2: Fill out the Participant's information.