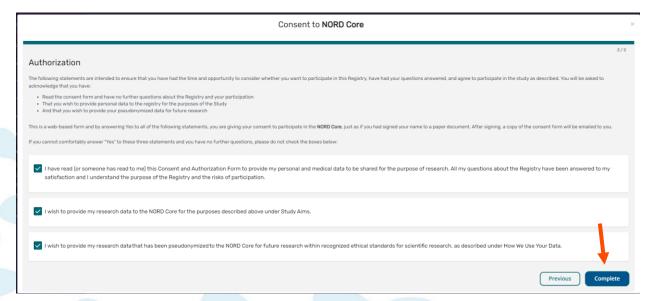

• Step 3: Once you click "Next" and reach the Authorization form, read through the statements thoroughly. If you are comfortable consenting to participate in the study, please read each statement and authorize your consent. After checking the boxes, click "Complete."