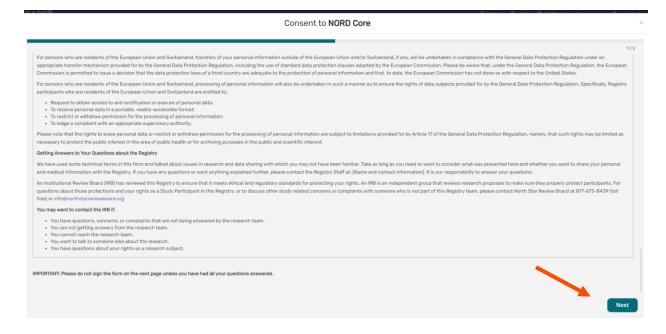

#### **Consent to the Study**

Step 1: Click on "Yes, complete consent for this participant."

• Step 2: Scroll down and read through the consent form thoroughly. Once you finish reading, click the "Next" button.