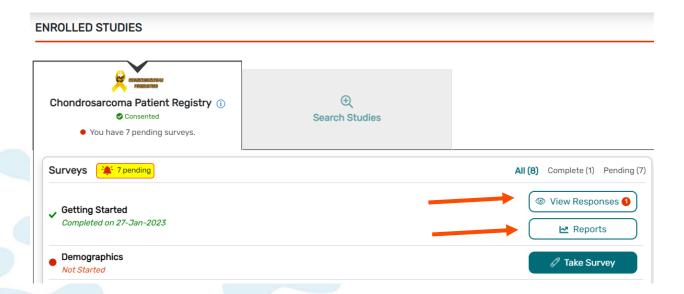

## **View Responses and Reports**

• Step 1: Once you have submitted a survey, you are able to view your responses to that survey as well as the graphs for any questions that are programmed to show graphs. Click "View Responses" to see your completed survey. Click "Reports" to see any available graphs.