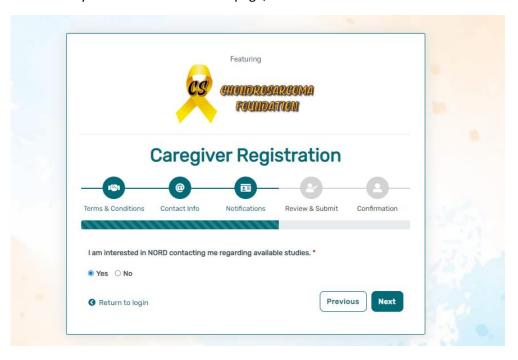

• Step 4: Select whether you are interested in being contacted by NORD regarding available studies. When you are finished with this page, click "Next".

• Step 5: Select "Next" so that an activation link is sent to your e-mail to complete registration.