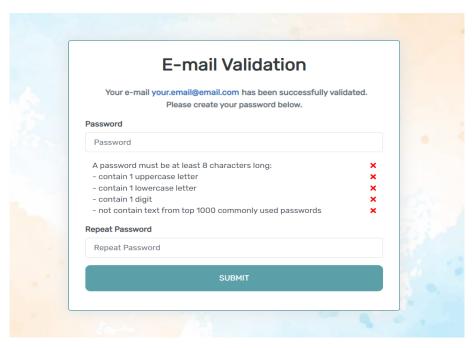

• Step 6: Click the link you are sent via e-mail. Please check your Spam folder if you do not see the e-mail. You will be taken to the following screen in a new tab within your browser. Set your password and click "Submit".