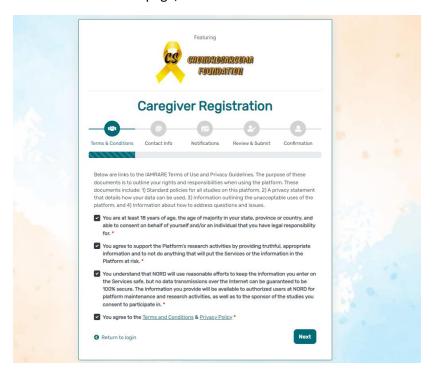

• Step 2: Read the Terms and Conditions and Privacy Policy and attest to the statements provided. When you are finished with this page, click "Next".

• Step 3: Enter your personal information in the spaces provided. When you are finished with this page, click "Next".